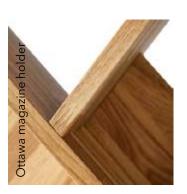

# / HARMONIC CHOREOGRAHPY

Let harmonious colors and minimalist forms create a pleasant choreography between lines and elements that come together in a soothing visual experience. The magazine holder Ottawa is crafted in beautiful oak in an architectural design - an enriching robustness and a captivating structure that makes it a central element in your decor.