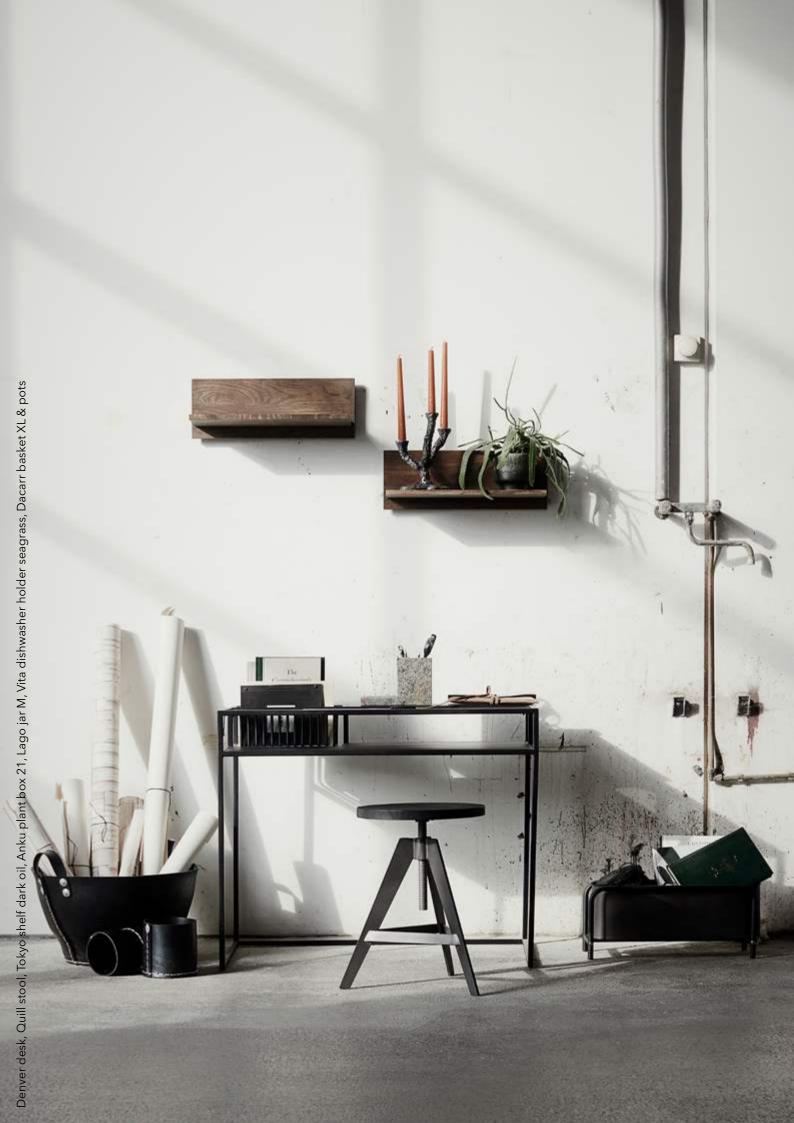

# / HARMONIC CHOREOGRAHPY

Let harmonious colors and minimalist forms create a pleasant choreography between lines and elements that come together in a soothing visual experience. The magazine holder Ottawa is crafted in beautiful oak in an architectural design - an enriching robustness and a captivating structure that makes it a central element in your decor.

The oak shelves, Tokyo, embrace simple design aesthetics, achieving an honest and surprising expression with their floating expression and breathtaking simplicity.