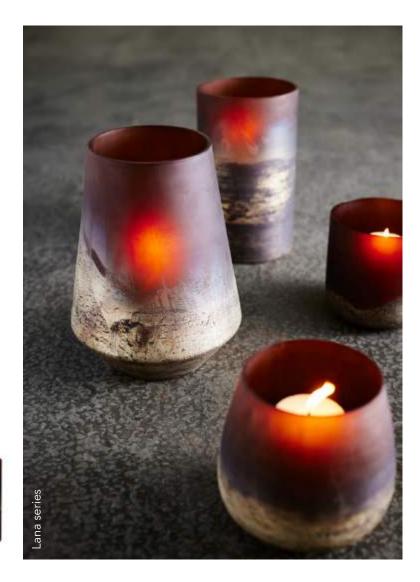

Lana is versatile and can be used as a lantern, a vase, or a jar, allowing you to tailor your decor and create different moods in your home.