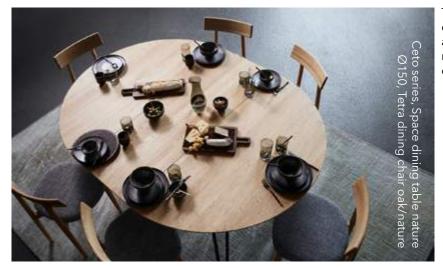

# / JAPANESE TRADITIONS

Stoneware is a delight for the senses – a symphony of exciting shades that elevate the dining experience. Renew your table setting with our collection of mocha-colored stoneware, Ceto, which shares Japanese design traditions with discreet minimalist elegance.

The beautiful surface and rich texture are enhanced by the reactive glaze, creating a fascinating contrast between gloss and matte, endowing each product with its own unique character and color variation.