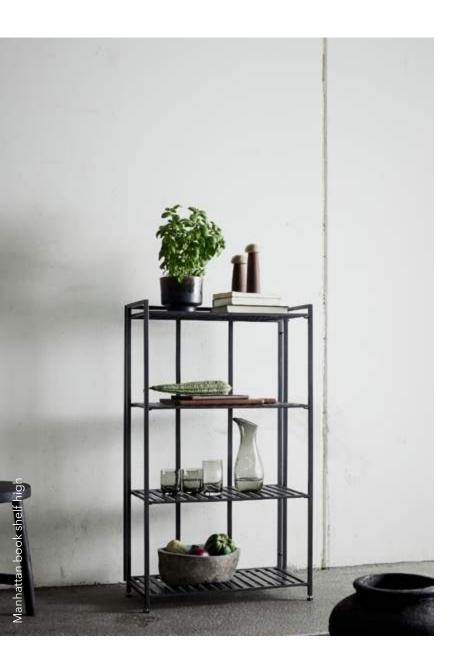

# / INDUSTRIAL CHARACTER

Manhattan is inspired by the heart of the city, where history and modern aesthetics merge in a harmonious symphony of robustness and industrial character. Created with a simple construction in industrial iron that radiates both strength and elegance, Manhattan brings diversity and offers a stylish storage solution.

Decorate Manhattan and create a personal melody that infuses your home with a unique atmosphere. With its industrial design, Manhattan represents another raw masterpiece from Muubs, enriching any decor with much-needed immediacy.