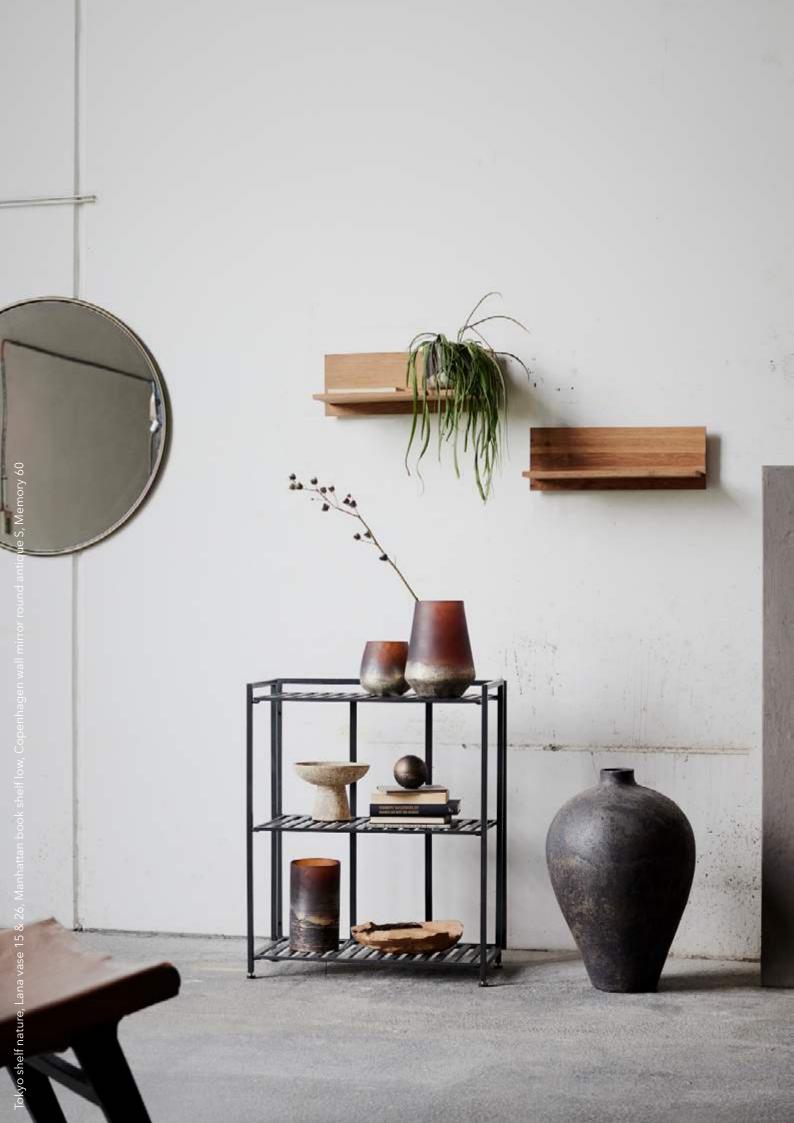

# / HARMONIC CHOREOGRAHPY

Let harmonious colors and minimalist forms create a pleasant choreography between lines and elements that come together in a soothing visual experience. The magazine holder Ottawa is crafted in beautiful oak in an architectural design - an enriching robustness and a captivating structure that makes it a central element in your decor.

The oak shelves, Tokyo, embrace simple design aesthetics, achieving an honest and surprising expression with their floating expression and breathtaking simplicity.