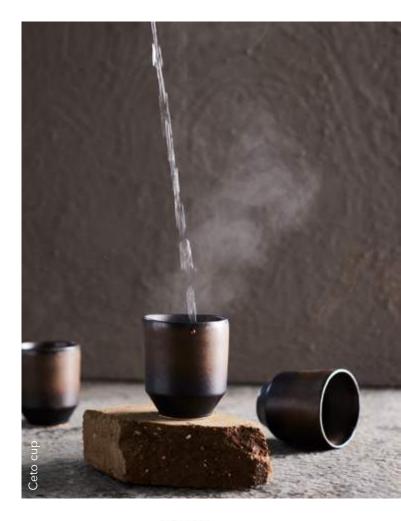

# / JAPANESE TRADITIONS

Stoneware is a delight for the senses – a symphony of exciting shades that elevate the dining experience. Renew your table setting with our collection of mocha-colored stoneware, Ceto, which shares Japanese design traditions with discreet minimalist elegance.

The beautiful surface and rich texture are enhanced by the reactive glaze, creating a fascinating contrast between gloss and matte, endowing each product with its own unique character and color variation.