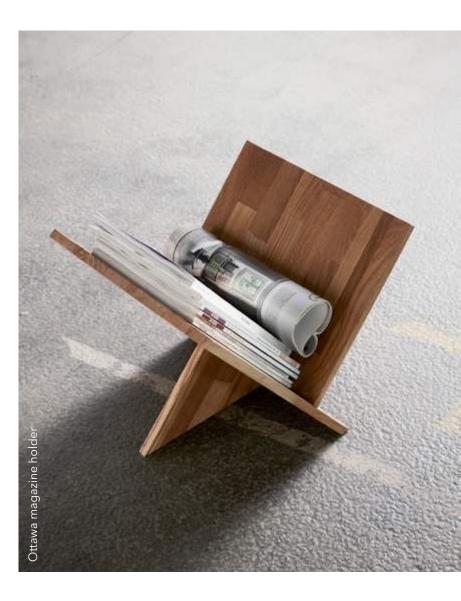

# / HARMONIC CHOREOGRAHPY

Let harmonious colors and minimalist forms create a pleasant choreography between lines and elements that come together in a soothing visual experience. The magazine holder Ottawa is crafted in beautiful oak in an architectural design - an enriching robustness and a captivating structure that makes it a central element in your decor.