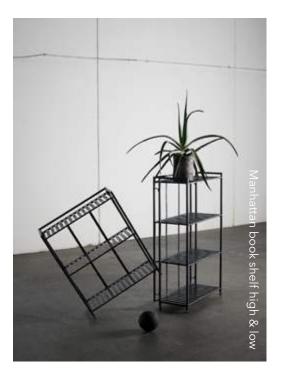

# / INDUSTRIAL CHARACTER

Manhattan is inspired by the heart of the city, where history and modern aesthetics merge in a harmonious symphony of robustness and industrial character. Created with a simple construction in industrial iron that radiates both strength and elegance, Manhattan brings diversity and offers a stylish storage solution.

Decorate Manhattan and create a personal melody that infuses your home with a unique atmosphere. With its industrial design, Manhattan represents another raw masterpiece from Muubs, enriching any decor with much-needed immediacy.