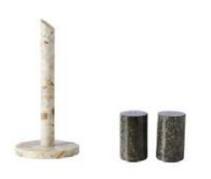

### / NATURAL ARTWORK

The feeling of spring is kick-started by introducing unique novelties in the decor, at the dining table, and in the kitchen. Every detail sharpens our senses and enchants us with nature's finesse and beauty captured in the radiant expression of marble.

Vita is a series of extraordinary kitchen accessories that enhance the interior with a strong and beautiful piece of nature. These small marble artworks exude elegance and refinement, adding a robust and timeless beauty to any kitchen.