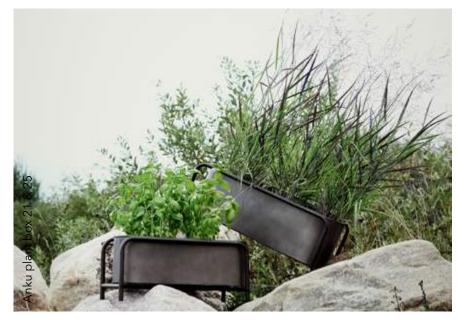

Anku plant boxes impress with their simple oval shapes in a minimalist design that highlights the contrast between the organic and the graphic.