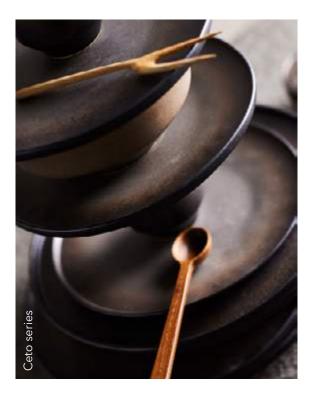

# / JAPANESE TRADITIONS

Stoneware is a delight for the senses – a symphony of exciting shades that elevate the dining experience. Renew your table setting with our collection of mocha-colored stoneware, Ceto, which shares Japanese design traditions with discreet minimalist elegance.

The beautiful surface and rich texture are enhanced by the reactive glaze, creating a fascinating contrast between gloss and matte, endowing each product with its own unique character and color variation.