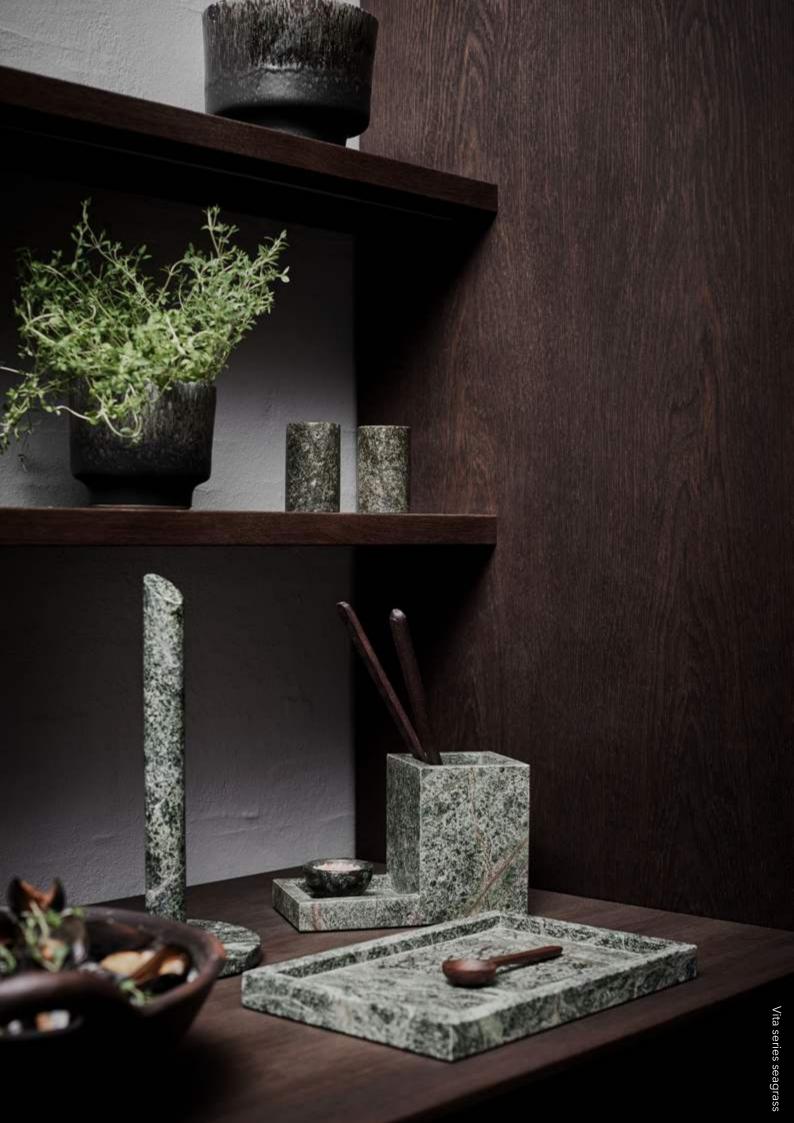

### / NATURAL ARTWORK

The feeling of spring is kick-started by introducing unique novelties in the decor, at the dining table, and in the kitchen. Every detail sharpens our senses and enchants us with nature's finesse and beauty captured in the radiant expression of marble.

Vita is a series of extraordinary kitchen accessories that enhance the interior with a strong and beautiful piece of nature. These small marble artworks exude elegance and refinement, adding a robust and timeless beauty to any kitchen.