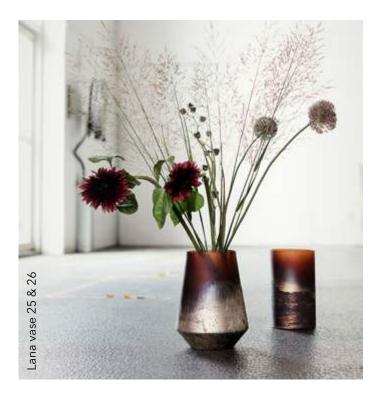

Lana is versatile and can be used as a lantern, a vase, or a jar, allowing you to tailor your decor and create different moods in your home.