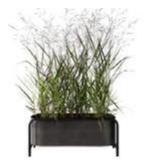

Anku plant boxes impress with their simple oval shapes in a minimalist design that highlights the contrast between the organic and the graphic.